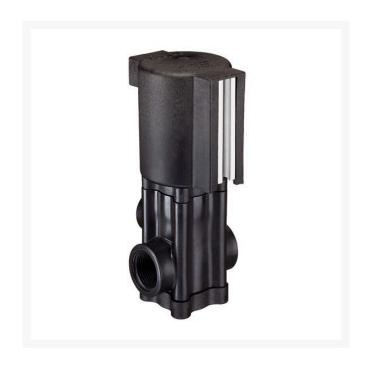

## DirectoValve - 2 Way Double Viton

RTJAA144P-2

## **Details**

Used in turf sprayers for remote On-Off boom control. Direct acting large internal flow chamber without pilot hole reduces chance of clogging. Operate on 12- VDC system. 10 GPM (37.9 l/min) flow with only 5 psi (0.34 bar) pressure drop. 2.5 amp current draw. Polypropylene body. No stroke adjustment required. Corrosion resistant 430SS solenoid grade armature and armature stop. Encapsulated solenoid coil and magnetic circuit. Repair Kits include spring, 2 diaphragms and seat washer.