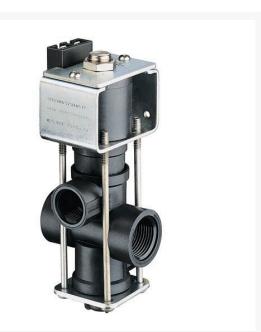

## DirectoValve - 2 Way Double EPDM

RTJAA144A-2

## Details

Used in turf sprayers for remote On-Off boom control. Direct acting large internal flow chamber without pilot hole reduces chance of clogging. Operate on 12- VDC system. 10 GPM (37.9 l/min) flow with only 5 psi (0.34 bar) pressure drop. 2.5 amp current draw. Polypropylene body. No stroke adjustment required. Corrosion resistant 430SS solenoid grade armature and armature stop. Encapsulated solenoid coil and magnetic circuit. Repair Kits include spring, 2 diaphragms and seat washer.