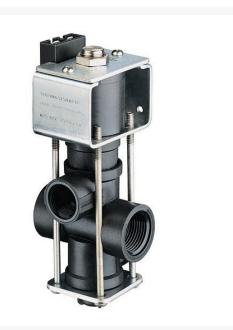

## Details

Used in turf sprayers for remote On-Off boom control. Direct acting large internal flow chamber without pilot hole reduces chance of clogging. Operate on 12- VDC system. 10 GPM (37.9 l/min) flow with only 5 psi (0.34 bar) pressure drop. 2.5 amp current draw. Polypropylene body. No stroke adjustment required. Corrosion resistant 430SS solenoid grade armature and armature stop. Encapsulated solenoid coil and magnetic circuit. Repair Kits include spring, 2 diaphragms and seat washer.