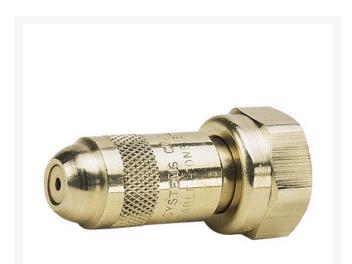

## ConeJet Spray Tip - 5500 Brass RTJ5500-X18

- Brass for excellent performance and long life
- Knurled body rotates to spray from wide angle to stream
- Fits all TeeJet 11/18" 16 male thread bodies
- The 5500 adjustable ConeJet tip is also available in a polypropylene version. The polypropylene tip has the same performance characteristics as the brass tip and provides excellent chemical resistance. This tip�s light weight makes it well-suited for use