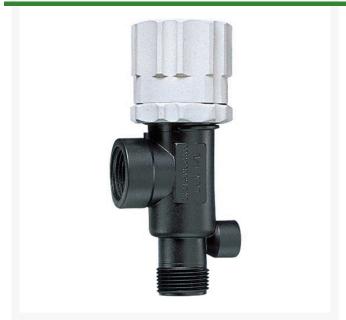

## DirectoValve - 3/4in NPT Poly/Vi

RTJ23120A-34-PP

## **Details**

Bypasses excess liquid. Adjustable to maintain control of any line pressure within the valve operating range. Selected pressure setting firmly held in place by locknut. Extra large valve passages to handle large flows. Excellent chemical resistance. 1/4" Port for pressure gauge pipe plug included. Model 23120 features 302 stainless steel spring and EPDM O-ring. Model 23120A features 316SS spring and Vitron O-ring. All Valves 150 psi (10 bar) except 23120-PP-60-VI 60 psi (4 bar).