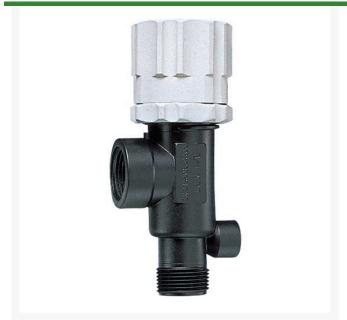

## DirectoValve - 3/4M x 3/4F Poly Viton

RTJ23120-34-PP-60-VI

## **Details**

Bypasses excess liquid. Adjustable to maintain control of any line pressure within the valve operating range. Selected pressure setting firmly held in place by locknut. Extra large valve passages to handle large flows. Excellent chemical resistance. 1/4" Port for pressure gauge pipe plug included. Model 23120 features 302 stainless steel spring and EPDM O-ring. Model 23120A features 316SS spring and Vitron O-ring. All Valves 150 psi (10 bar) except 23120-PP-60-VI 60 psi (4 bar).