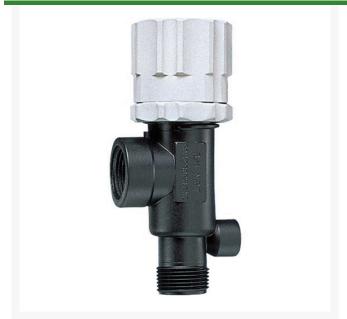

## **DirectoValve - 3/4in NPT Poly**

RT|23120-34-PP

## **Details**

Bypasses excess liquid. Adjustable to maintain control of any line pressure within the valve operating range. Selected pressure setting firmly held in place by locknut. Extra large valve passages to handle large flows. Excellent chemical resistance. 1/4" Port for pressure gauge pipe plug included. Model 23120 features 302 stainless steel spring and EPDM O-ring. Model 23120A features 316SS spring and Vitron O-ring. All Valves 150 psi (10 bar) except 23120-PP-60-VI 60 psi (4 bar).