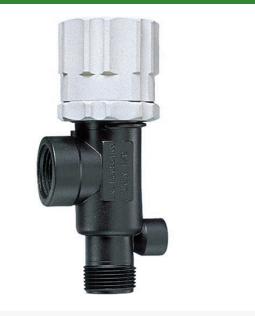

## DirectoValve -1/2M x 1/2F Poly Viton BSPT

RTJ23120-12-PP-60-VI

## Details

Bypasses excess liquid. Adjustable to maintain control of any line pressure within the valve operating range. Selected pressure setting firmly held in place by locknut. Extra large valve passages to handle large flows. Excellent chemical resistance. 1/4" Port for pressure gauge pipe plug included. Model 23120 features 302 stainless steel spring and EPDM O-ring. Model 23120A features 316SS spring and Vitron O-ring. All Valves 150 psi (10 bar) except 23120-PP-60-VI 60 psi (4 bar).