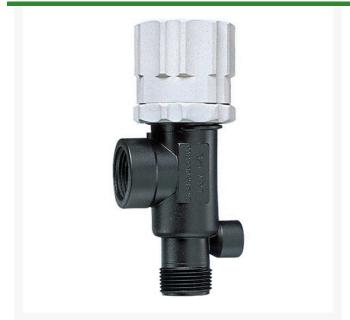

## **DirectoValve - 1/2in NPT Poly**

RTJ23120-12-PP

## **Details**

Bypasses excess liquid. Adjustable to maintain control of any line pressure within the valve operating range. Selected pressure setting firmly held in place by locknut. Extra large valve passages to handle large flows. Excellent chemical resistance. 1/4" Port for pressure gauge pipe plug included. Model 23120 features 302 stainless steel spring and EPDM O-ring. Model 23120A features 316SS spring and Vitron O-ring. All Valves 150 psi (10 bar) except 23120-PP-60-VI 60 psi (4 bar).