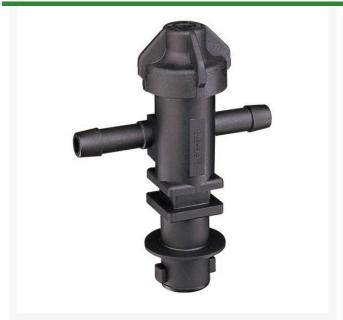

## **TeeJet Double Nozzle Body - 1/2**

RTJ22252-312-500-NYB

- Double hose shank
- Low-profile design allows maximum protection against damage.
- 1/2" NPT
- Available with single and double hose shanks for 3/8 inch, 1/2 inch and 3/4 inch I.D. hose.
- Drip-free shut off with TeeJet ChemSaver
- Drip-free shutoff with TeeJet ChemSaver.
  Opens at 10 PSI. Standard diaphragm is EPDM with FKM optional.
- Standard diaphragm is EPDM
- Maximum operating pressure of 300 PSI.
- Viton optional
- QJ300 Series is also available in polypropylene.
- Maximum operating pressure 300 psi
- Flow rate: 3.5 GPM at 5 PSI pressure drop, 4.9 GPM at 10 PSI pressure drop.