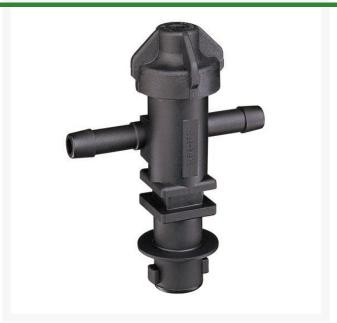

## **TeeJet Single Nozzle Body - 3/4**

- Single hose shank
- Low-profile design allows maximum protection against damage.
- 3/4" NPT
- Available with single and double hose shanks for 3/8 inch, 1/2 inch and 3/4 inch I.D. hose.
- Drip-free shut off with TeeJet ChemSaver
- Drip-free shutoff with TeeJet ChemSaver. Opens at 10 PSI. Standard diaphragm is EPDM with FKM optional.
- Standard diaphragm is EPDM
- Maximum operating pressure of 300 PSI.
- Viton optional
- Flow rate: 3.5 GPM at 5 PSI pressure drop, 4.9 GPM at 10 PSI pressure drop.
- Maximum operating pressure 300 psi