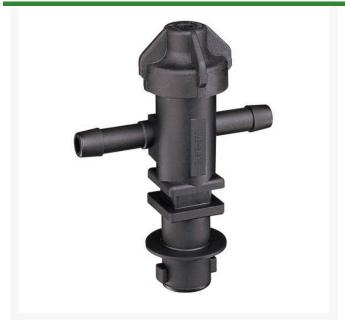

## **TeeJet Single Nozzle Body - 1/2**

RTJ22251-311-500-NYB

- Single hose shank
- Low-profile design allows maximum protection against damage.
- 1/2" NPT
- Available with single and double hose shanks for 3/8 inch, 1/2 inch and 3/4 inch I.D. hose.
- Drip-free shut off with TeeJet ChemSaver
- Drip-free shutoff with TeeJet ChemSaver.
  Opens at 10 PSI. Standard diaphragm is EPDM with FKM optional.
- Standard diaphragm is EPDM
- Maximum operating pressure of 300 PSI.
- Viton optional
- Flow rate: 3.5 GPM at 5 PSI pressure drop, 4.9 GPM at 10 PSI pressure drop.
- Maximum operating pressure 300 psi
- QJ300 Series is also available in polypropylene. Maximum operating pressure is 150 PSI.