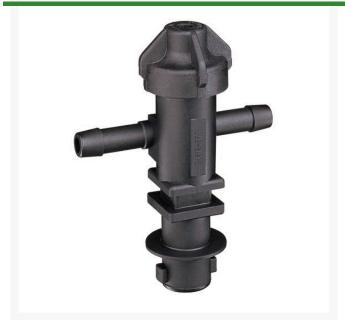

## **TeeJet Single Nozzle Body - 3/8**

RTJ22251-311-375-NYB

- Single hose shank
- Low-profile design allows maximum protection against damage.
- 3/8" NPT
- Available with single and double hose shanks for 3/8 inch, 1/2 inch and 3/4 inch I.D. hose.
- Drip-free shut off with TeeJet ChemSaver
- Drip-free shutoff with TeeJet ChemSaver.
  Opens at 10 PSI. Standard diaphragm is EPDM with FKM optional.
- Standard diaphragm is EPDM
- Maximum operating pressure of 300 PSI.
- Viton optional
- Flow rate: 3.5 GPM at 5 PSI pressure drop, 4.9 GPM at 10 PSI pressure drop.
- Maximum operating pressure 300 psi
- QJ300 Series is also available in polypropylene. Maximum operating pressure is 150 PSI.