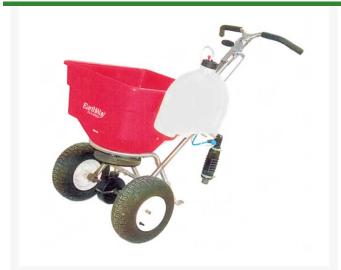

## **Details**

No more guessing at row alignment when spraying. Attach the Mini Marker to any push or walk-behind spreader for center alignment. Visibly mark the sprayed area by dropping a foam ball at adjustable intervals. Will not harm turf. Provides precision by avoiding space gaps. Easy to install. 1 US gallon tank. Includes compressor, rechargeable battery, foam nozzle, flow regulator, battery charger. SPREADER NOT INCLUDED

- Mark sprayed area with foam ball
- Adjustable intervals
- Will not harm turf
- 1 gallon tank
- Compressor
- Rechargeable battery and charger
- Foam nozzle
- Flow regulator
- Battery charger