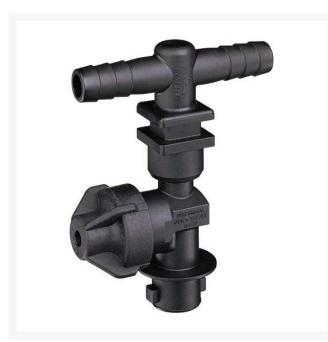

RTJ19349-211-406-NYB

- Dry boom, single hose shank
- Available with single, double or triple hose shanks for 3/8 inch, 1/2 inch and 3/4 inch I.D. hose.
- 3/8 in NPT
- Drip-free shutoff with TeeJet ChemSaver. Opens at 10 PSI. Standard diaphragm is EPDM with FKM optional. Maximum operating pressure of 125 PSI.
- Drip-free shut off with TeeJet ChemSaver
- Flow rate: 2.25 GPM at 5 PSI pressure drop, 3.18 GPM at 10 PSI pressure drop
- Standard diaphragm is EPDM
- Viton optional
- Maximum operating pressure 125 psi