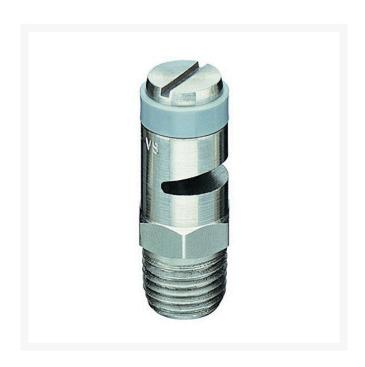

## **TeeJet Spray Nozzle - 1/4TTJ06-VS Gray** RTJ14TTJ06-VS

## **Details**

TurfJet nozzles feature very large droplets providing excellent systemic and drift application. A direct replacement for the plastic hollow cone, low-drift nozzles, with more precise flow and distribution pattern. Large orifice reduces clogging. VisiFlo color-coded. Use with TeeJet Cap QJ4676-\*-NYR. Nozzle spacing 20"- 40" . (50-100 cm). Pressure range 25 - 75 psi (1.5-5 bar).