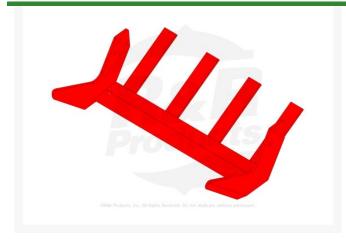

# Sod Blade - 16 x 1/4 x 2-1/2 Heavy Duty w/4 Fingers

R250358-4F

#### **Details**

One straight bevel sharpened to a razor edge, results in fewer, if any, sharpenings. Heavy-Duty blade gives increased stability and longer life. The high carbon steel is hardened and tempered for strength and longevity.

## **Specifications**

Manufacturer R&R Products

Sod Blade Depth 2-1/2 in

Sod Blade End Plate 1/4 in (Red)

Sod Blade Fingers 4 x 5-1/2 in

Sod Blade Thickness 1/4 in

Sod Blade Type Heavy Duty

Sod Blade Width 16 in