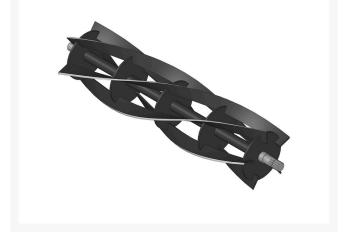

## Reel - 5 Blade LH

R2500713

## Details

R&R Reel blades are manufactured from high carbon-boron alloy steel and then hardened to RC46-49 to match the temper of our bedknives and original equipment bedknives. All R&R Reels are cylindrically ground on bearing surfaces and then relief ground. Reels are then precision computer balanced for extended bearing and reel life. R&R Products Reels are guaranteed against defects in material and workmanship for the life of the reel under normal use.

- High Carbon-Boron Alloy Steel
- Cylindrically Ground on Bearing Surfaces
- Precision Computer Balanced

Specifications

Manufacturer

**R&R** Products