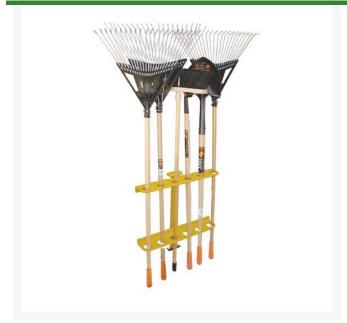

## 6 Place Hand Tool Rack - Open & Closed Trailer

RT3234

## **Details**

Heavy-duty, vinyl-coated steel construction secures 6 hand tools vertically. Ideal for rakes, shovels, etc., protecting them from damage during transport. Includes mounting hardware. (Use RT3239 Mounting Bracket to mount at a 45 degree angle.) Fits open trailers.

- Secures 6 hand tools upright
- Heavy-duty vinyl-coated steel construction
- Mounting hardware included
- Fits open trailers