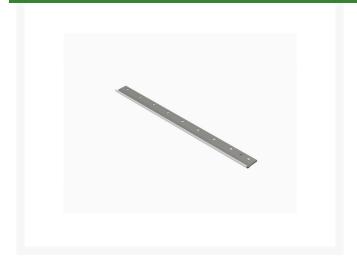

## **Details**

R&R Bedknives are manufactured from high carbon-boron alloy steel and then hardened to RC46-49 to match the temper of our reel blades and original equipment reels. Bedknives are surface ground on the top and front edge and straightened three times before being packaged with oil for rust prevention. All R&R Bedknives now have an increased front edge grind for added life. All R&R Bedknives are guaranteed against defects in material and workmanship under normal use for the life of the part.