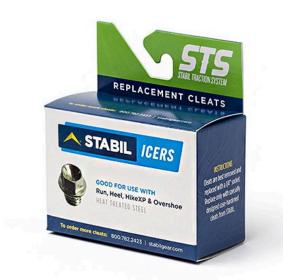

## Stabil Replacement Cleats, Steel, Pkg/25

RST-CLEATS

## Details

Protect yourself from slippery ice, snow and mud by adding STABILicers MAXX2 soles to your shoes or boots. The MAXX2 lightweight design features the Stabil Traction System with 15 threaded cleat receptacles. The self-cleaning treaded sole is attached and secured to your shoes or boots with adjustable polyester hook-and-loop straps for a quick and secure fit. No stretching required. Ideal for working outdoors, shoveling snow, rock work, winter hiking, hunting or fishing. Made in USA.

## Specifications

Manufacturer Material Package Quantity R&R Products Steel 25