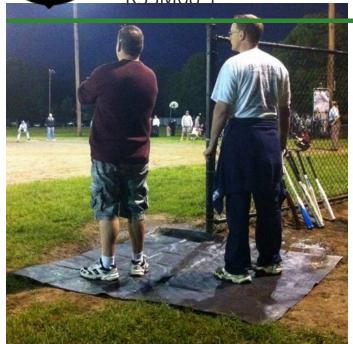

## Quick Dam Sport Savers Mat - 6 ft x 8 ft RSSM68-1

## Details

Place into position before, during, or after it rains. Sport Savers mats cover problem areas such as the pitchers mound, home plate, bases, or in golf course bunkers. Place the absorbent side down to draw the moisture in and prevent mud buildup. Rubber side up collects water for easy draining. Grommets and stakes to secure in position included. Non-hazardous, non-toxic, and environmentally friendly. Reusable. 6' x 8'. Black.

- Quickly and easily remove puddles from athletic fields and golf course bunkers
- Prevent mud buildup
- Absorbent side removes water while rubber barrier captures water for easy removal
- Hardware included
- Reusable