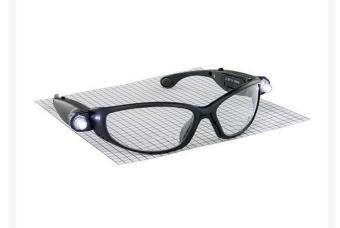

## Details

LED Readers safety glasses feature magnification to better view the job. Designed with adjustable ultrabright built-in LED lights that can be independently turned on or off. High-impact polycarbonate lens, 99.9% UV protection, anti-fog and scratch resistant coating on clear lens and non-slip nose piece. Meets ANSI Z87.1-2015 standard. Black frame. Batteries included.

- 2.5x magnification readers
- Built-in adjustable ultra-bright LED lights
- Lights can be independently turned on or off
- High-impact clear polycarbonate lens
- 99.9% UV protection
- Anti-fog and scratch resistant coating
- Non-slip nose piece
- Meets ANSI Z87.1-2015 standard
- Batteries included