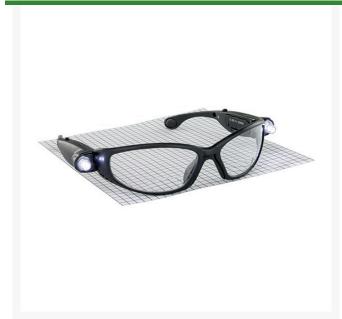

## **LED Readers Safety Glasses - 1.5x**

RSS5420-15

## **Details**

LED Readers safety glasses feature magnification to better view the job. Designed with adjustable ultrabright built-in LED lights that can be independently turned on or off. High-impact polycarbonate lens, 99.9% UV protection, anti-fog and scratch resistant coating on clear lens and non-slip nose piece. Meets ANSI Z87.1-2015 standard. Black frame. Batteries included.

- 1.5X magnification readers
- Built-in adjustable ultra-bright LED lights on the frames
- Lights can be turned on / off as needed
- Clear polycarbonate lens
- 99.9% UV protection
- Anti-fog and scratch resistant coating
- Non-slip nose piece
- Meets ANSI Z87.1-2015 standard
- Batteries included