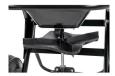

## **Details**

Designed to spread seed, sand, fertilizer and ice melt. The bridge-free hopper geometry allows material to flow to empty. The ergonomically designed welded handle adjusts for operator's height 5 ft 3 in to 6 ft 8 in to reduce fatigue. Includes Spyker Dial for accurate spreading material and Accuway for consistent and even 4 to 12 ft spread width. Fully enclosed metal gears and all-welded impact-resistant frame. Large 13 in x 5 in pneumatic tires with turf tread. Includes fitted cover and full deflector. Poly hopper with powder-coated frame.

- Ergonomically Designed Handle
- Ergonomically Designed Handle
- Bridge-Free Hopper
- Spyker Dial
- All-Welded Impact-Resistant Frame
- Support Stand
- Welded, Triangulated Handle
- AccuWay
- Lift Handle
- Fully Enclosed Metal Gears
- Hopper Cover and Hopper Screen
- Large Pneumatic Tires
- Spread Seed, Fertilizer, Sand, Ice Melt
- 13 in. x 5 in. Pneumatic Tires with Turf Tread