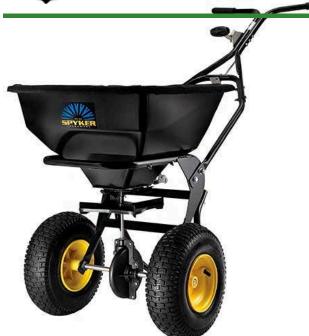

## Spyker Ergo-Pro 50 lb Broadcast Spreader

RSPY50L-1P

## **Details**

Designed to spread seed, sand, fertilizer and ice melt. The bridge-free hopper geometry allows material to flow to empty. The ergonomically designed welded handle adjusts for operator's height 5 ft 3 in to 6 ft 8 in to reduce fatigue. Includes Spyker Dial for accurate spreading material and Accuway for consistent and even 4 to 12 ft spread width. Fully enclosed metal gears and all-welded impact-resistant frame. Large 13 in x 5 in pneumatic tires with turf tread. Includes fitted cover and full deflector. Poly hopper with powder-coated frame.

- Ergonomically Designed Handle
- Ergonomically Designed Handle
- Bridge-Free Hopper
- Spyker Dial
- All-Welded Impact-Resistant Frame
- Support Stand
- Welded, Triangulated Handle
- AccuWay
- Lift Handle
- Fully Enclosed Metal Gears
- Hopper Cover and Hopper Screen
- Large Pneumatic Tires
- Spread Seed, Fertilizer, Sand, Ice Melt
- 13 in. x 5 in. Pneumatic Tires with Turf Tread