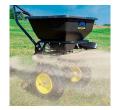

## **Details**

Designed to spread seed, sand, fertilizer and ice melt. The bridge-free hopper geometry allows material to flow to empty. The ergonomically designed welded handle adjusts for operator's height 5 ft 3 in to 6 ft 8 in to reduce fatigue. Includes Spyker Dial for accurate spreading material and Accuway for consistent and even 4 to 12 ft spread width. Fully enclosed metal gears and all-welded impact-resistant frame. Large 13 in x 5 in pneumatic tires with turf tread. Includes fitted cover and full deflector. Poly hopper with powder-coated frame.

- Ergonomically Designed Handle
- Ergonomically Designed Handle
- Bridge-Free Hopper
- Spyker Dial
- All-Welded Impact-Resistant Frame
- Support Stand
- Welded, Triangulated Handle
- AccuWay
- Lift Handle
- Fully Enclosed Metal Gears
- Hopper Cover and Hopper Screen
- Large Pneumatic Tires
- Spread Seed, Fertilizer, Sand, Ice Melt
- 13 in. x 5 in. Pneumatic Tires with Turf Tread