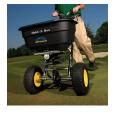

## Spyker Pro Broadcast Spreader - 120 lb Stainless Steel

RSPS60-12020

## **Details**

120 Lb. (55 kg) Capacity walk behind spreader. Poly hopper with one piece, welded stainless steel frame with 5/8" solid stainless steel axle. Split-shaft design for easy calibration. Enclosed metal gears. 13" x 5" (330mm x 127mm) pneumatic tires.

Please note: Due to excessive air freight charges, this item will be shipped ground freight.

- 120 lb Hopper Capacity stainless steel
- Stainless Steel Frame and Axle
- Spread width Up to 12'
- Remote Accuway
- Greasable Axle Bearings
- Wheels: 13" x 5"
- Dimensions: 50" x 28.5" x 37"
- Spreads seed, fertilizer, sand, ice-melt
- Cover Included