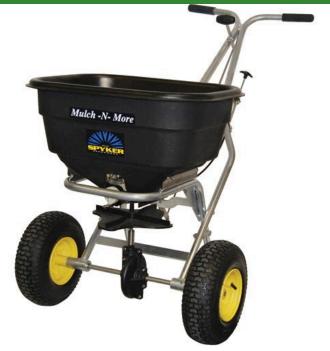

## Spyker Pro Broadcast Spreader - 120 lb Stainless Steel

RSPS60-12020

## **Details**

120 Lb. (55 kg) Capacity walk behind spreader. Poly hopper with one piece, welded stainless steel frame with 5/8" solid stainless steel axle. Split-shaft design for easy calibration. Enclosed metal gears. 13" x 5" (330mm x 127mm) pneumatic tires.

Please note: Due to excessive air freight charges, this item will be shipped ground freight.

- 120 lb Hopper Capacity stainless steel
- Stainless Steel Frame and Axle
- Spread width Up to 12'
- Remote Accuway
- Greasable Axle Bearings
- Wheels: 13" x 5"
- Dimensions: 50" x 28.5" x 37"
- Spreads seed, fertilizer, sand, ice-melt
- Cover Included

## **Specifications**

Manufacturer Spyker Capacity 120 lb

Material Stainless steel
Tires 17 x 5 Pneumatic

Pekerti Jaya Sdn. Bad

45 Jalan Industri USJ 1/5, Taman Perindustrian USJ 1 Subang Jay, 47600