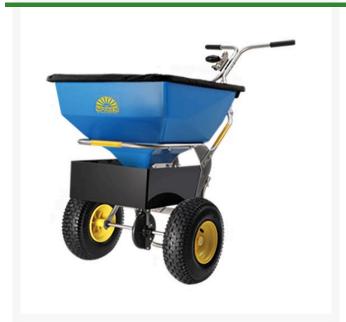

## Spyker 100 lb Ice Melt Winter Spreader RSPY100-1S

## **Details**

The Ergo-Pro Ice Melt Spreader is specially designed for winter ice melt and rock salt, including bulk rock salt. Features include a Hi-Viz stainless steel frame, fully enclosed metal gears, stainless steel carving blade and a bridge-free hopper geometry allowing material to flow to empty. Spread width 4 to 12 feet. Handle adjusts for operators 5 ft 3 in to 6 ft 6 in to reduce fatigue. Large pneumatic tires. Includes fitted cover and full deflector. 100 lb. Capacity.

- Spread Ice Melt, Rock Salt and Bulk Rock Salt, Seed, Fertilizer, Sand
- Stainless Steel Carving Blade
- Bridge-Free Hopper Geometry
- Ergonomic Handle
- Spyker Dial
- All-Welded Impact-Resistant Frame
- Support Stand
- Welded, Triangulated Handle
- Accuway Spread Accuracy 4' to 12' (1219 to 3658 mm)
- Lift Handle for Reduced Strain
- Fully Enclosed Metal Gears w/Zerk Fittings
- Hopper Cover and Hopper Screen
- Full Deflector
- 100 lb (54 kg) Capacity
- Large Pneumatic Tires 13" x 5" (330.2 x127 mm)