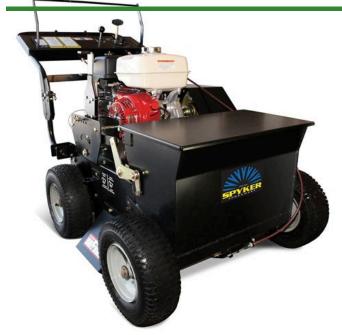

## **Spyker Power Seeder**

RSPS120-4510

## **Details**

A commercial grade power seeder, vertical slicer and dethatcher all in one. Powered by a 270cc Honda GX270 gas-powered engine with recoil for peak performance. Forward and reverse handgrips engage the hydrostatic transmission allowing ground speed adjustment without decreasing power to the blades. Features include positive lock height adjustment, 20" spreading width, parking brake, trailering hooks and left or right hand blade engagement handle. 45 lb. Poly hopper. Powdered coated frame.

- Commercial grade power seeder, slicer and dethatcher all in one
- Forward and reverse handgrips adjust ground speed without decreasing power
- Positive lock height adjustment
- Self-propelled, hydrostatic transmission
- 20" speading width
- Parking brake
- Trailering hooks
- Left or right blade engagement handle
- Includes 10 heat-treated steel blades

## **Specifications**

Manufacturer Spyker Capacity 45 lb

Dimensions 58 x 33 x 43 in

Engine Honda GX270

Engine Displacement 270 cc (16.5 cu in)

Material Powder-Coat Painted

Steel

Tires 14 x 5-6 Pneumatic