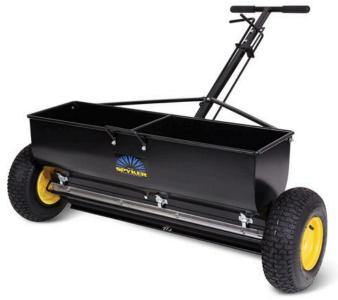

## Spyker 120 lb Drop Spreader - 120 lb - Steel Hopper

RSPP70-12010

## **Details**

This 36" (9143.4 mm) commercial drop spreader is ideal for spreading seed, fertilizer, sand and ice-melt all year long. Features side-by-side hopper sections allowing the spread of either 18" or 36" width exactly where you want it. In winter, apply ice melt to sidewalks and driveways to the edge of the pavement without burning the grass or raising the pH of the soil. 13" x 5" (330.2 x 127 mm) fully pneumatic tires. Powder coated steel frame. Please note: Due to excessive air freight charges, this item will be shipped ground freight.

- 36" Commercial Drop Spreader
- Use for fertilizer, seed or ice-melt
- 18" or 36" Broadcast Width
- Powder-Coated Frame
- 13" x 5" (330 mm x 127 mm) Pneumatic Tires