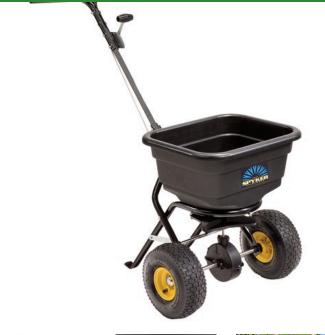

## Spyker 50 lb. Broadcast Spreader - Poly Hopper

RSPP20-5010

## **Details**

This 50 lb walk behind spreader is ideal for year round use, broadcasting fertilizer, seed, sand or ice melt at a width of 4 to 12 feet. Dials 90 settings to accurately calibrate for the specific type of material being applied. Polypropylene hopper will not rust or dent. 10 in x 4 in (254mm x 101.6mm) pneumatic tires roll over any terrain. Fully enclosed aluminum gears, adjustable height handle, powder coated frame, and positive on/off cables. Includes hopper screen and cover.

- Ideal for fertilizer, seed, sand, and ice melt
- Year round use
- Broadcasts 4 to 12 feet
- Polypropylene hopper will not rust or dent
- Powder coated frame
- Large, pneumatic tires roll easily
- Adjustable height handle
- Enclosed aluminum gears
- Positive on/off cables
- Includes hopper screen and cover
- 50 lb. (23 kg) Capacity Poly Hopper