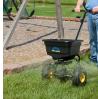

## Spyker 50 lb. Broadcast Spreader - Poly Hopper

RSPP20-5010

## **Details**

This 50 lb walk behind spreader is ideal for year round use, broadcasting fertilizer, seed, sand or ice melt at a width of 4 to 12 feet. Dials 90 settings to accurately calibrate for the specific type of material being applied. Polypropylene hopper will not rust or dent. 10 in x 4 in (254mm x 101.6mm) pneumatic tires roll over any terrain. Fully enclosed aluminum gears, adjustable height handle, powder coated frame, and positive on/off cables. Includes hopper screen and cover.

- Ideal for fertilizer, seed, sand, and ice melt
- Year round use
- Broadcasts 4 to 12 feet
- Polypropylene hopper will not rust or dent
- Powder coated frame
- Large, pneumatic tires roll easily
- Adjustable height handle
- Enclosed aluminum gears
- Positive on/off cables
- Includes hopper screen and cover
- 50 lb. (23 kg) Capacity Poly Hopper