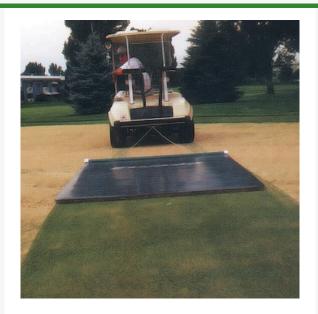

## Cocoa Fiber Tow Drag Mat - 6' x 2' 35 lbs RSP1040

## Details

A proven "single pass performance" method for top dressing golf course greens. This mat will not damage, burn or bruise tender grass. The natural cocoa fiber offers superb brooming action while effectively filling aerated holes. 2-ply backing provides multi-season use. Tow with a cart, mower or any prime mover. No maintenance. Fully assembled.