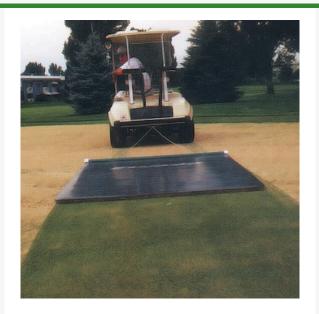

## Cocoa Fiber Tow Drag Mat - 4' x 6' 68 lbs RSP1000

## Details

A proven "single pass performance" method for top dressing golf course greens. This mat will not damage, burn or bruise tender grass. The natural cocoa fiber offers superb brooming action while effectively filling aerated holes. 2-ply backing provides multi-season use. Tow with a cart, mower or any prime mover. No maintenance. Fully assembled.