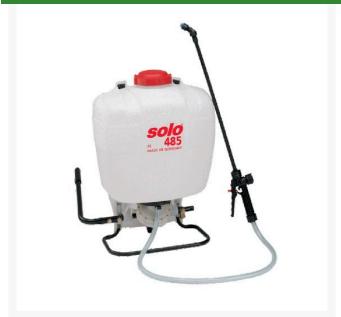

## **Solo Diaphragm Pump Backpack Sprayer - 5 gal** RSL485D

## **Details**

This Solo high-performance diaphragm pump model provides a lower pressure (maximum of 60 psi) to produce larger liquid droplets with less spray drift. Its rod-actuated diaphragm pump is able to pass small abrasive particles such as wettable powders and sprays without damage to the pump assembly, making it ideal for golf courses and athletic fields.

- High-performance diaphragm pump
- 5 gallon capacity
- Low pressure for less drift
- Rod-actuated pump to avoid damage from abrasives
- Idea for golf courses and athletic fields