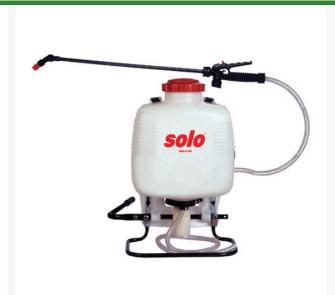

## **Solo Piston Pump Backpack Sprayer - 5** gal

RSL435P

## **Details**

The ever-popular piston pump is capable of performing a variety of spraying tasks with a wide pressure range. Each sprayer is equipped with an adjustable, flat spray, hollow cone, and jet stream nozzle to accommodate virtually every spraying need. Built-in strainers and filters keep out debris. Pressure regulated to 15,30,45 or 60 psi by built-in pressure regulating valve. Unbreakable wand prevents damage. Viton seals, gaskets and O-rings provide excellent chemical resistance. Padded straps with pull tabs. Not recommended for abrasive sprays or wettable powders.

- Piston pump
- Can perform a variety of spraying tasks with wide pressure range
- Sprayer has adjustable, flat spray, hollow cone, and jet stream nozzles
- Padded straps with pull tabs
- Built-in strainers and filters keep out debris
- Built-in pressure regulating valve