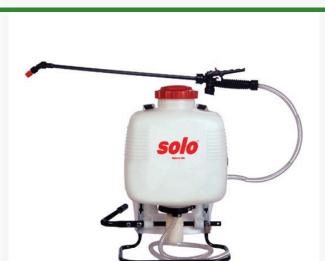

## **Solo Piston Pump Backpack Sprayer - 4** gal

RSL425P

## **Details**

The ever-popular piston pump is capable of performing a variety of spraying tasks with a wide pressure range. Each sprayer is equipped with an adjustable, flat spray, hollow cone, and jet stream nozzle to accommodate virtually every spraying need. Built-in strainers and filters keep out debris. Pressure regulated to 15,30,45 or 60 psi by built-in pressure regulating valve. Unbreakable wand prevents damage. Viton seals, gaskets and O-rings provide excellent chemical resistance. Padded straps with pull tabs. Not recommended for abrasive sprays or wettable powders.

- Piston pump
- Able to perform a variety of tasks with a wide pressure range
- Sprayer is equipped with an adjustable, flat spray, hollow cone, and jet stream nozzle
- Padded straps with pull tabs
- Built-in strainers and filters to keep out debris
- Built-in pressure regulating valve