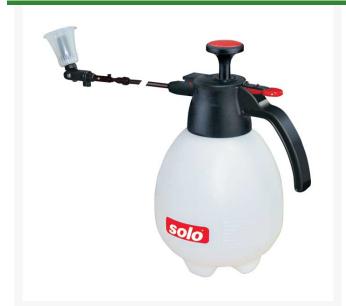

## **Solo Telescoping Handheld Sprayer - 2 Liter**

## **Details**

The telescoping wand on the Solo 420 sprayer adjusts from 12" to 23" allowing comfortable ground level spraying without bending over. High-density polyethylene tank is UV resistant. Powered by a high efficiency piston pump for quick pressurization and chemical resistance. Pressure relief valve prevents over-pressurization. Fully adjustable nozzle. Ideal for indoor or outdoor spraying. 2 liter. 23 in. wand.

- Hand sprayer
- Spray at ground level without bending over
- Telescoping wand adjusts from 12" to 23"
- Ideal for indoor or outdoor use
- Built in drip / drift guard
- Locking trigger reduces fatigue
- Easy to fill and clean