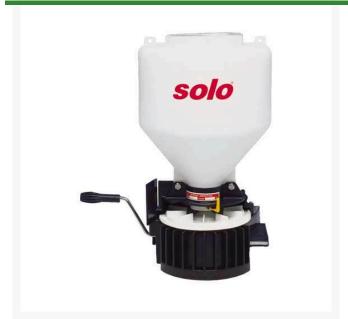

## **Details**

This chest-mount portable broadcast spreader conveniently distributes a variety of materials over irregular terrain more evenly and conveniently than a wheeled spreader. Durable polyethylene tank, fingertip controls, large 6" filler opening and screwon top for spillage prevention and operator protection. Ideal for spreading grass seed, sand, rock salt, fertilizer, cleaning agents, palletized lime, sand and oil absorbers. Padded, comfortable, cross-shoulder strap. 20 lb. capacity.

- Portable broadcast spreader
- Durable 20 lb capacity polyethylene hopper
- Fully enclosed gearbox is corrosion resistant
- Fingertip levers control direction and volume
- Large 6" filler opening
- Screw-on cap protects operator from chemicals and dust
- Padded, comfortable cross-shoulder strap