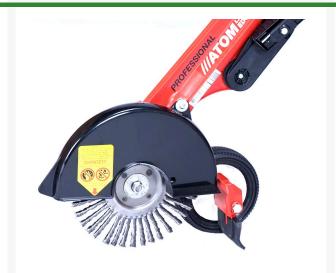

## Details

The Wire Brush Wheel is specially designed to edge along fences, curbs or asphalt, in concrete and brick seams, or paver-covered areas. The wire brush advantage is speed, with the forward rotation of the brush consistently pulling the edger along. The stiffness of the brush ensures a clean, crisp edge with 25-40 miles of edging. Wheelbarrow design, with the weight on the front wheel, makes it easy to use since the driver is not carrying the weight. Use with Atom RSG7000 Cart Path Edger.

- Designed to egle along fences, curbs or asphalt, in concrete or brick seams, or paver-covered areas
- Stiff brush assures clean, crisp edge
- Edges 25-40 mils
- Wheelbarrow design with weight on front wheel
- Easy to use
- Use with Atom RSG7000 Cart Path Edger