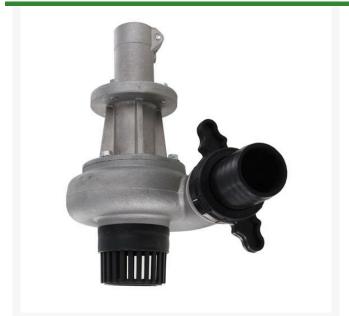

## Portapump Jr. RSG03640

## **Details**

Convert your handheld string trimmer or brush cutter into a powerful, submersible pump. Simply snap in place and pull the trigger to remove standing water from bunkers, footings, trenches, pits, and valve boxes. Made of heavy-duty aluminum with a 1-1/4" hose connection at the pump housing and suction strainer. Pumps 30 GPM, 1,800 GPH. One person operation, no tools or adapters, no suction hose or priming and no extension cord required. Heavy duty 15' and 30' discharge hose sold separately.