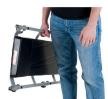

## **Pro-Lift 6 Caster Creeper**

RSFC-1004

The Pro-Lift 6 caster creeper is the perfect low profile, full length creeper for every garage. The thick vinyl cushion is supported by 4 straps for the comfort of the user. Extra cushioning is included in the headrest to give the user additional support. 6 swivel casters provide extra smooth operation and maneuverability. 350 lb weight capacity. 40-1/8" x 17" x 4".

- Six 2" swivel casters
- Extra smooth operation and support
- Vinyl padded head and back rest
- Heavy duty frame
- Easy carry design
- 350 lb capacity