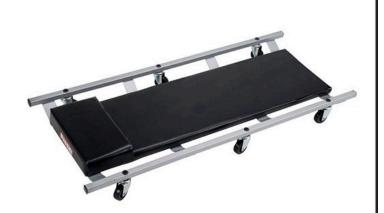

## **Pro-Lift 6 Caster Creeper**

RSFC-1004

The Pro-Lift 6 caster creeper is the perfect low profile, full length creeper for every garage. The thick vinyl cushion is supported by 4 straps for the comfort of the user. Extra cushioning is included in the headrest to give the user additional support. 6 swivel casters provide extra smooth operation and maneuverability. 350 lb weight capacity. 40-1/8" x 17" x 4".

- Six 2" swivel casters
- Extra smooth operation and support
- Vinyl padded head and back rest
- Heavy duty frame
- Easy carry design
- 350 lb capacity