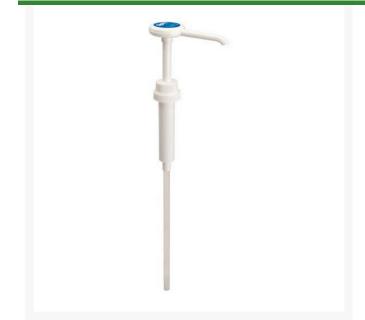

## **OPTI-2 One Gallon Pump**

R223

## Details

Get a perfect measure every time with just two pumps per gallon of Opti-2 oil. Will not lose its prime when left idle. Clean and easy to use--leaves no sticky measuring cup residue. Tested with more than 2,000 pumps without noticeable wear. Use with one gallon or five gallon pail.

- Perfect measure every time
- 2 pumps per gallon
- Will not lose its prime when left idle
- Clean and easy to use
- Leaves no sticky residue
- No noticeable wear in over 2,000 pumps
- Fits one gallon or 5 gallon pail