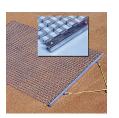

## Keystone Steel Drag Mat - 6' x 6' 62 lbs R100726

## Details

Perfectly level and smooth the surface on dirt, gravel, clay or sand. Ideal for top dressing and breaking up aerification plugs on golf course greens and fairways, dragging baseball fields and track surfaces, sand trap raking, and debris removal before laying sod or grass seed. Rust resistant. Reversible. Rolls up like carpet for easy cleaning. Mesh size 1" x 1", Crimp 3/8" deep x .046" thick, 13 gauge (.0915") galvanized steel rods. Wt. 1.6 lbs/sq ft. Pull rope attached.

## Specifications

Manufacturer Dimensions Material Weight (lbs) Keystone 6 x 6 ft Steel 62 lb