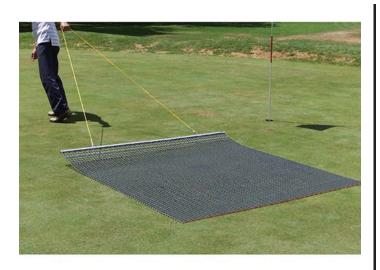

## Keystone Steel Drag Mat - 6' x 6' 62 lbs R100726

## Details

Perfectly level and smooth the surface on dirt, gravel, clay or sand. Ideal for top dressing and breaking up aerification plugs on golf course greens and fairways, dragging baseball fields and track surfaces, sand trap raking, and debris removal before laying sod or grass seed. Rust resistant. Reversible. Rolls up like carpet for easy cleaning. Mesh size 1" x 1", Crimp 3/8" deep x .046" thick, 13 gauge (.0915") galvanized steel rods. Wt. 1.6 lbs/sq ft. Pull rope attached.

## Specifications

Manufacturer Dimensions Material Weight (lbs) Keystone 6 x 6 ft Steel 62 lb