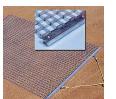

## **Details**

Perfectly level and smooth the surface on dirt, gravel, clay or sand. Ideal for top dressing and breaking up aerification plugs on golf course greens and fairways, dragging baseball fields and track surfaces, sand trap raking, and debris removal before laying sod or grass seed. Rust resistant. Reversible. Rolls up like carpet for easy cleaning. Mesh size 1" x 1", Crimp 3/8" deep x .046" thick, 13 gauge (.0915") galvanized steel rods. Wt. 1.6 lbs/sq ft. Pull rope attached.