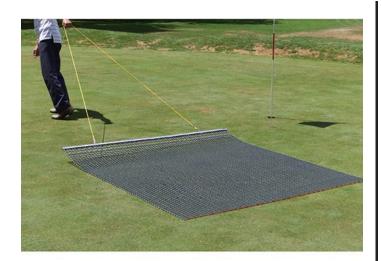

## **Keystone Steel Drag Mat - 6' x 3' 34 lbs** R100723

## **Details**

Perfectly level and smooth the surface on dirt, gravel, clay or sand. Ideal for top dressing and breaking up aerification plugs on golf course greens and fairways, dragging baseball fields and track surfaces, sand trap raking, and debris removal before laying sod or grass seed. Rust resistant. Reversible. Rolls up like carpet for easy cleaning. Mesh size 1" x 1", Crimp 3/8" deep x .046" thick, 13 gauge (.0915") galvanized steel rods. Wt. 1.6 lbs/sq ft. Pull rope attached.