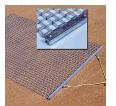

## **Keystone Steel Drag Mat - 4' x 6' 43 lbs** R100486

## **Details**

Perfectly level and smooth the surface on dirt, gravel, clay or sand. Ideal for top dressing and breaking up aerification plugs on golf course greens and fairways, dragging baseball fields and track surfaces, sand trap raking, and debris removal before laying sod or grass seed. Rust resistant. Reversible. Rolls up like carpet for easy cleaning. Mesh size 1" x 1", Crimp 3/8" deep x .046" thick, 13 gauge (.0915") galvanized steel rods. Wt. 1.6 lbs/sq ft. Pull rope attached.