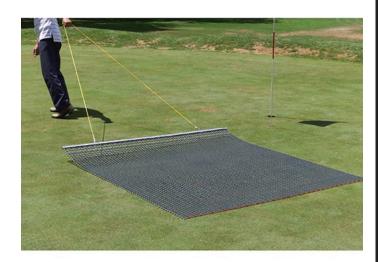

## **Keystone Steel Drag Mat - 4' x 6' 43 lbs** R100486

## **Details**

Perfectly level and smooth the surface on dirt, gravel, clay or sand. Ideal for top dressing and breaking up aerification plugs on golf course greens and fairways, dragging baseball fields and track surfaces, sand trap raking, and debris removal before laying sod or grass seed. Rust resistant. Reversible. Rolls up like carpet for easy cleaning. Mesh size 1" x 1", Crimp 3/8" deep x .046" thick, 13 gauge (.0915") galvanized steel rods. Wt. 1.6 lbs/sq ft. Pull rope attached.