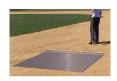

## **Keystone Steel Drag Mat - 4' x 6' 43 lbs** R100486

## **Details**

Perfectly level and smooth the surface on dirt, gravel, clay or sand. Ideal for top dressing and breaking up aerification plugs on golf course greens and fairways, dragging baseball fields and track surfaces, sand trap raking, and debris removal before laying sod or grass seed. Rust resistant. Reversible. Rolls up like carpet for easy cleaning. Mesh size 1" x 1", Crimp 3/8" deep x .046" thick, 13 gauge (.0915") galvanized steel rods. Wt. 1.6 lbs/sq ft. Pull rope attached.