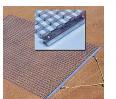

## **Keystone Steel Drag Mat - 4' x 5' 35 lbs** R100485

## **Details**

Perfectly level and smooth the surface on dirt, gravel, clay or sand. Ideal for top dressing and breaking up aerification plugs on golf course greens and fairways, dragging baseball fields and track surfaces, sand trap raking, and debris removal before laying sod or grass seed. Rust resistant. Reversible. Rolls up like carpet for easy cleaning. Mesh size 1" x 1", Crimp 3/8" deep x .046" thick, 13 gauge (.0915") galvanized steel rods. Wt. 1.6 lbs/sq ft. Pull rope attached.