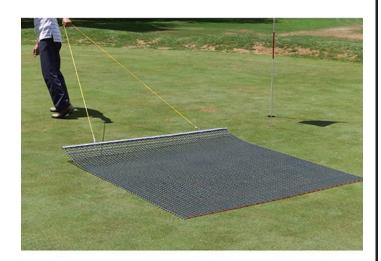

## **Keystone Steel Drag Mat - 4' x 5' 35 lbs** R100485

## **Details**

Perfectly level and smooth the surface on dirt, gravel, clay or sand. Ideal for top dressing and breaking up aerification plugs on golf course greens and fairways, dragging baseball fields and track surfaces, sand trap raking, and debris removal before laying sod or grass seed. Rust resistant. Reversible. Rolls up like carpet for easy cleaning. Mesh size 1" x 1", Crimp 3/8" deep x .046" thick, 13 gauge (.0915") galvanized steel rods. Wt. 1.6 lbs/sq ft. Pull rope attached.