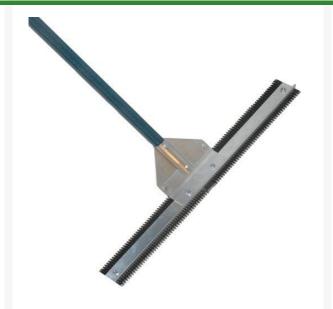

## **Lake Weed Eliminator Rake - 28in** R2115

## **Details**

Instantly remove weeds and algae at the bottom of lakes and ponds without dangerous and expensive chemicals. This underwater lawnmower has an extremely sharp, 28" reinforced cutting blade that's serrated for "bottom-cutting" with a simple push/pull motion. Then, use it as a gathering tool. Reversible, double-sided cutting surface is set on an 11 ft. powder-coated aluminum handle for an extra long reach.

Please note: Due to excessive air freight charges, this item will be shipped ground freight.

- The "Underwater Lawnmower"
- Removes weeds and algae in lakes / ponds
- Sharp, 28" serrated cutting blade
- Reversible, double-sided cutting surface
- 11 ft. powder-coated aluminum handle