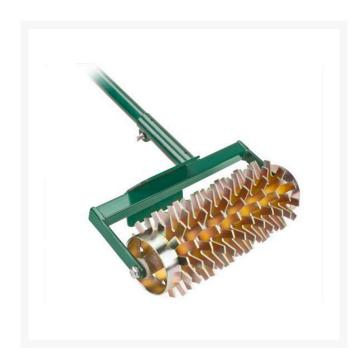

## **Details**

Rotary tool overseeds effectively while protecting the turf surface. Its flat-bottom slot blades only penetrate 1/2" which allows more seed to germinate quickly. Moisture is absorbed better, producing stronger root growth. Less seed is wasted and less play time is lost on the course. Twelve blade slotter reel and footpad. 12" width; 12-1/2 lbs. Includes removable 6' fiberglass handle.

- Eliminates seed waste
- Protects turf surface
- Only penetrates 1/2" so more seed germinates quickly
- Moisture absorbs better
- For stronger root growth
- Less lost play time
- 12 slotter blades
- 12" wide head
- Weight 12-1/2 lbs.
- 6' fiberglass handle