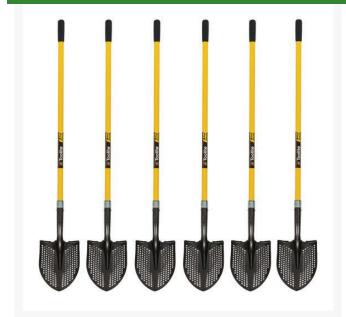

## **Toolite Sifter Shovel - Round Point -**CARTON/6

R2111

## **Details**

Designed with perforations that sift and separate unwanted debris. Pea-size holes allow sand, dirt, mud, clay, water and gravel to sift through making the shovel more efficient and lighter weight. Ideal for golf course bunkers, sports fields maintenance, landscaping, irrigation ditches, ponds and concrete work. Durable, 14-gauge tempered steel with 48" fiberglass handle. Box of 6.

- Pea-sized holes sift and separate debris
- Lightweight, durable and effective
- Ideal for golf course bunkers
- Fiberglass handle
- Round point