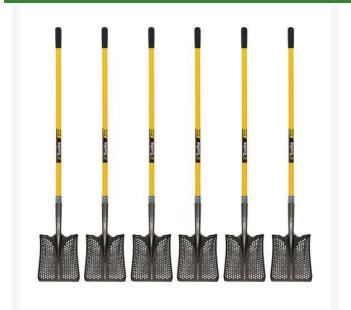

## **Toolite Square Point Sifter Shovel -CARTON/6** R2110

## Details

Designed with perforations that sift and separate unwanted debris. Pea-size holes allow sand, dirt, mud, clay, water and gravel to sift through making the shovel more efficient and lighter weight. Ideal for golf course bunkers, sports fields maintenance, landscaping, irrigation ditches, ponds and concrete work. Durable, 14-gauge tempered steel with 48" fiberglass handle. Box of 6.

- Pea-sized holes sift and separate debris
- Lightweight, durable and effective
- Ideal for golf course bunkers
- Square point