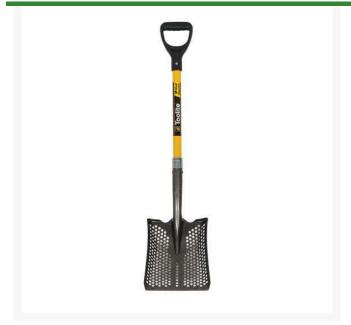

## Toolite Square Point Sifter Shovel - D-Grip Handle

R2108-D

## **Details**

Designed with perforations that sift and separate unwanted debris. Pea-size holes allow sand, dirt, mud, clay, water and gravel to sift through making the shovel more efficient and lighter weight. Ideal for golf course bunkers, sports fields maintenance, landscaping, irrigation ditches, ponds and concrete work. Durable, 14-gauge tempered steel with 29" fiberglass D-grip handle.

- Pea-sized holes sift and separate debris
- Lightweight, durable, and effective
- Ideal for golf course bunkers
- Fiberglass handle

## **Specifications**

Manufacturer Toolite
Handle Material Fiberglass
Head Material Tempered Steel